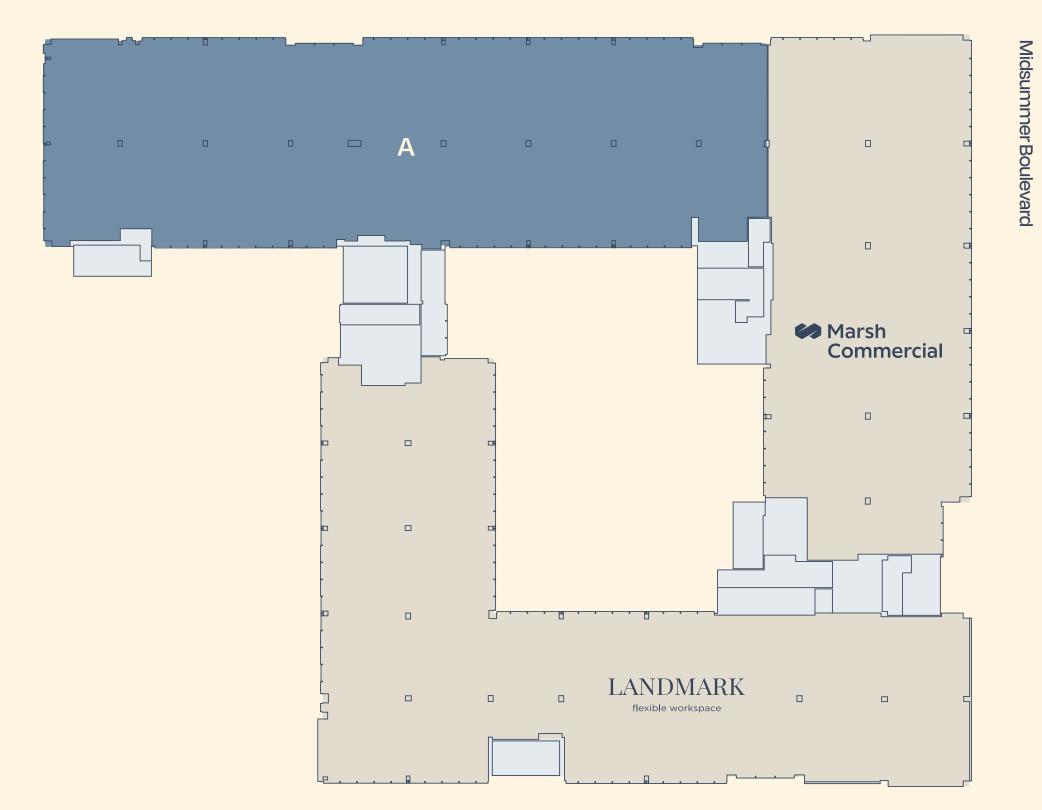

## 1st Floor

- A 20,630 sq ft / 1,916.6 sq m
- B 4,921 sq ft / 457.2 sq m

Lower Second Street

For indicative purposes only. Not to scale.

The Pinnacle Milton Keynes