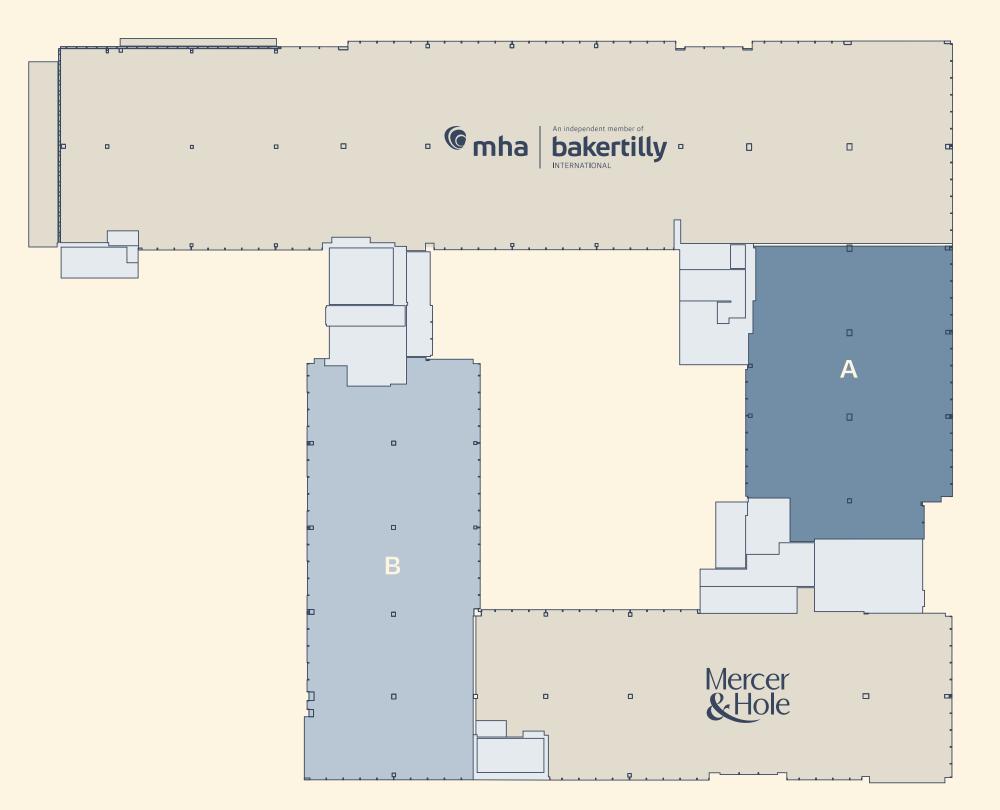

## 2nd Floor

A - 12,167 sq ft / 1,130.3 sq m

Lower Second Street

3rd Floor

A - 4,748 sq ft / 441.1 sq m

B - 5,854 sq ft / 543.9 sq m

Lower Second Street

Core