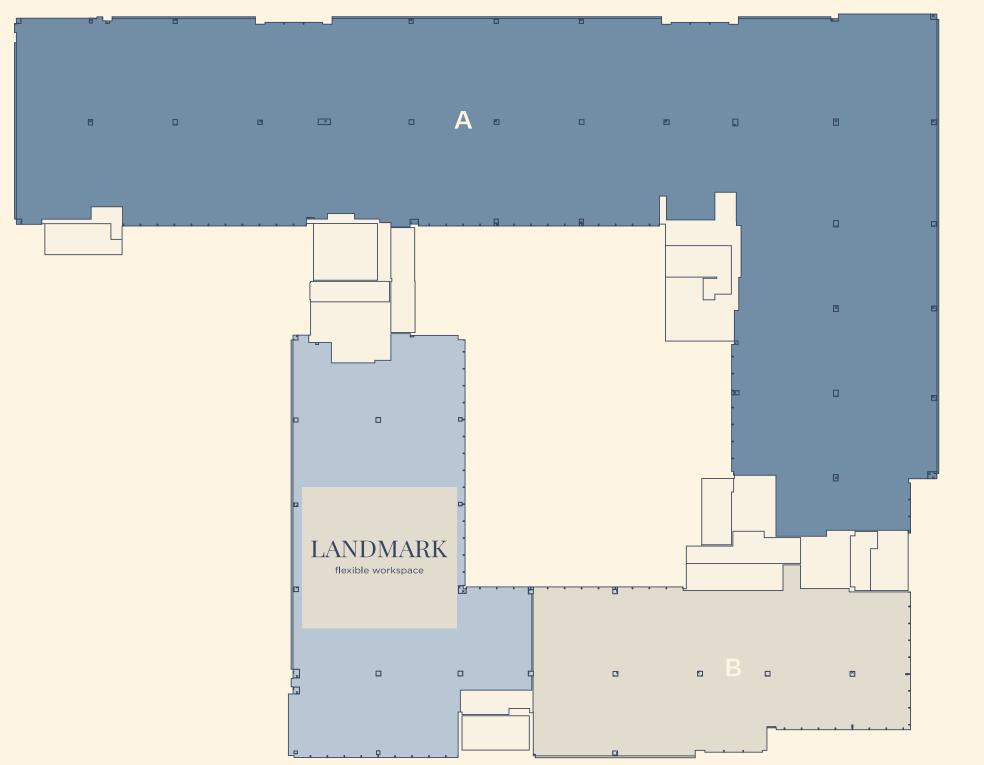

## 1st Floor

- A 20,630 sq ft / 1,916.6 sq m
- B 4,921 sq ft / 457.2 sq m

Lower Second Street

For indicative purposes only. Not to scale.

The Pinnacle Milton Keynes