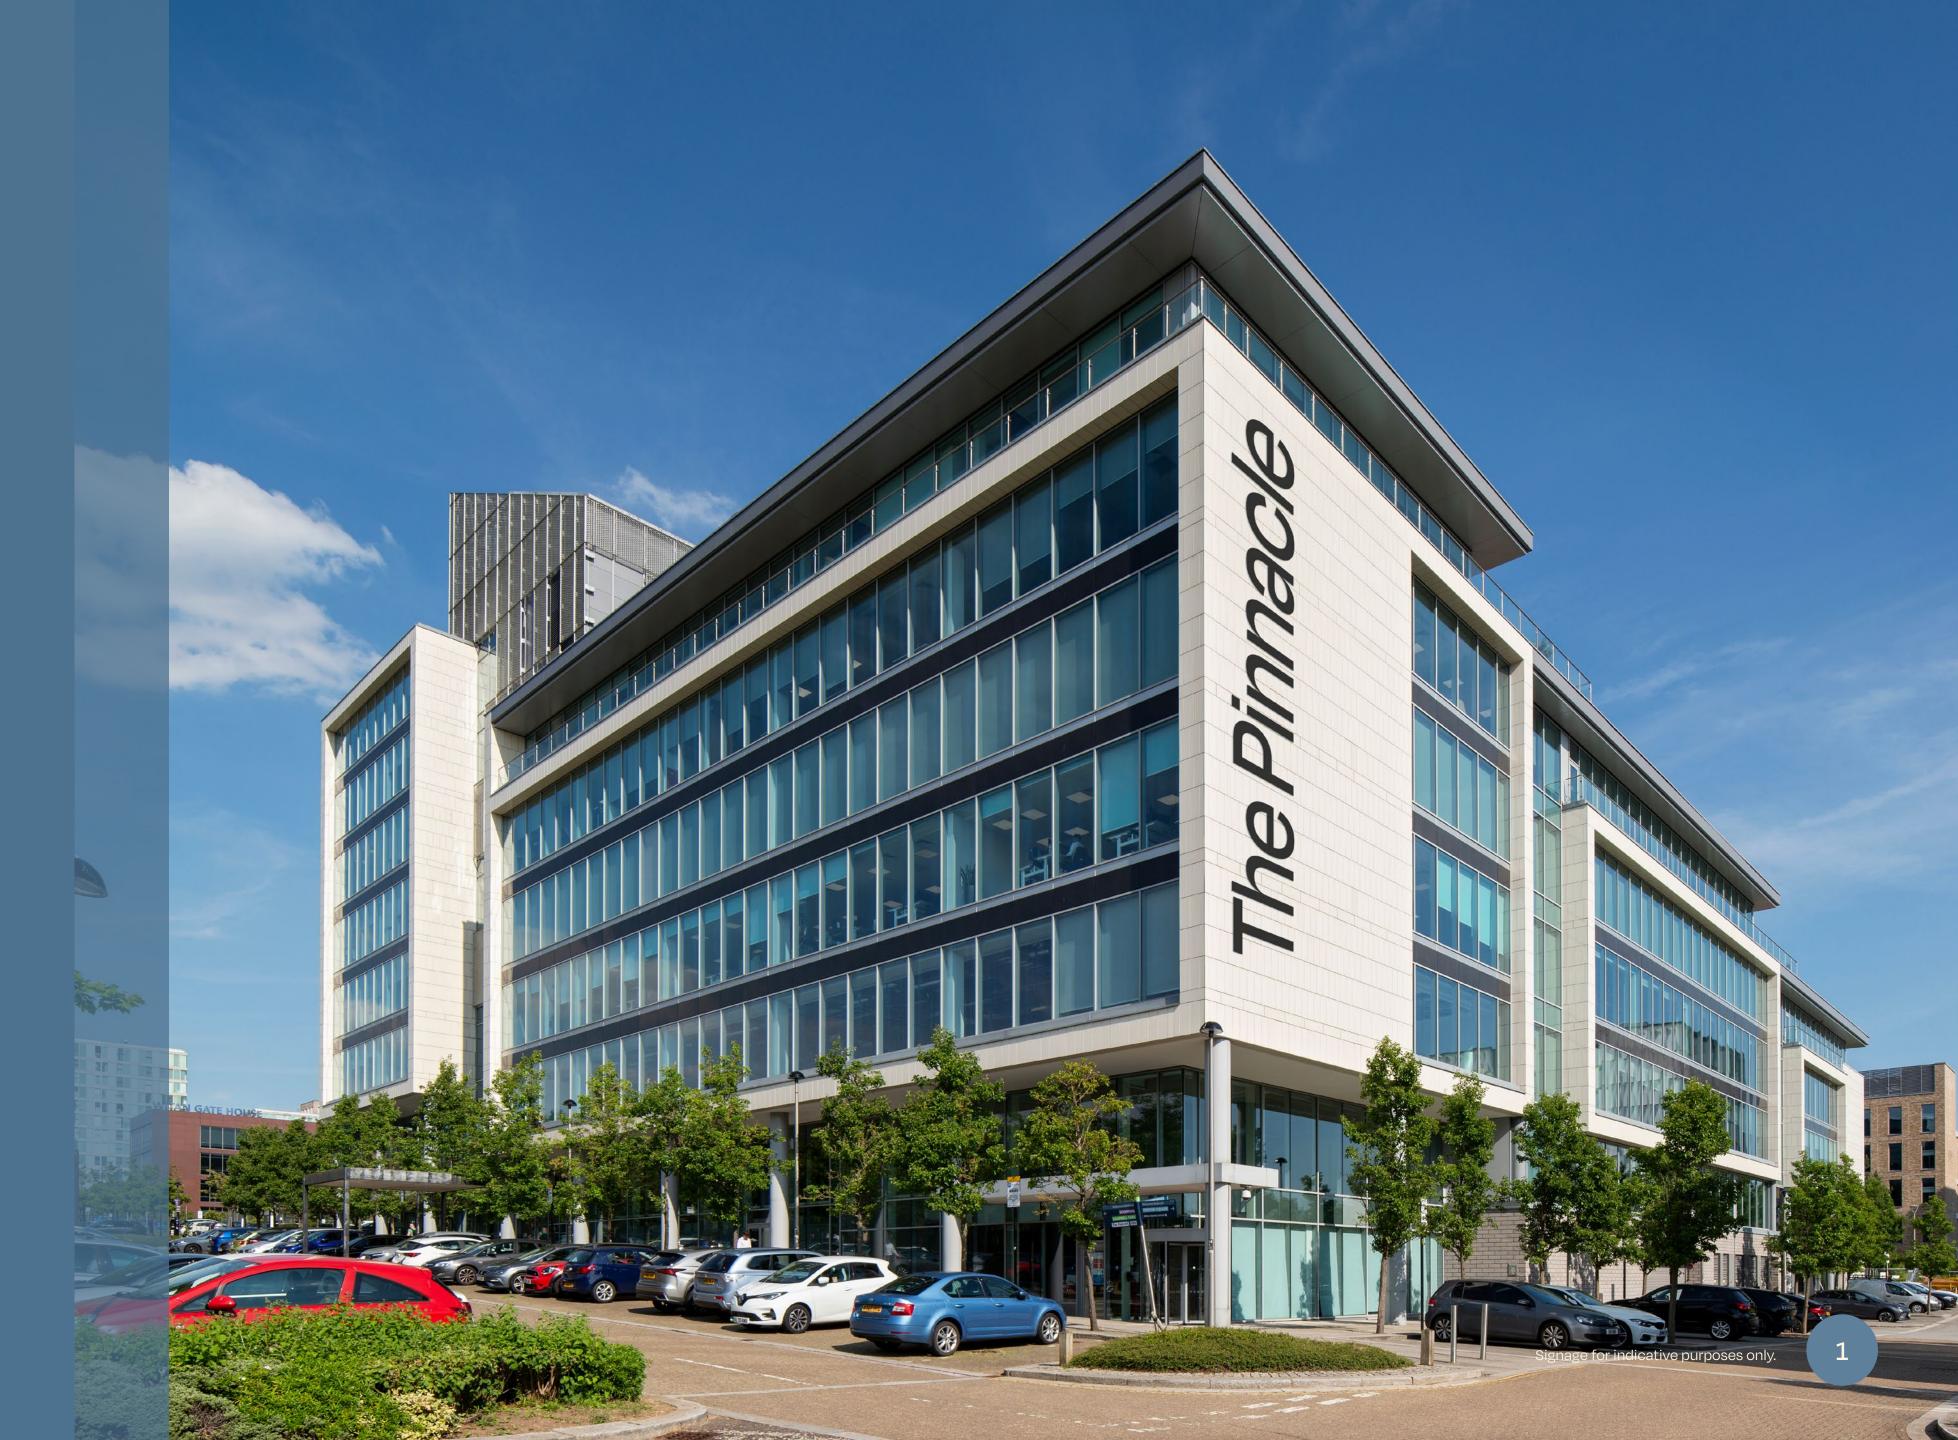

# The Pinnacle

| 66,472 | 6,175.4                                      |
|--------|----------------------------------------------|
| 11,496 | 1,068.0                                      |
| 6,656  | 618.3                                        |
| 4,921  | 457.2                                        |
| 20,630 | 1,916.6                                      |
| 12,167 | 1,130.3                                      |
| 5,854  | 543.9                                        |
| 4,748  | 441.1                                        |
| SQ FT  | SQ M                                         |
|        | 4,748 5,854 12,167 20,630 4,921 6,656 11,496 |