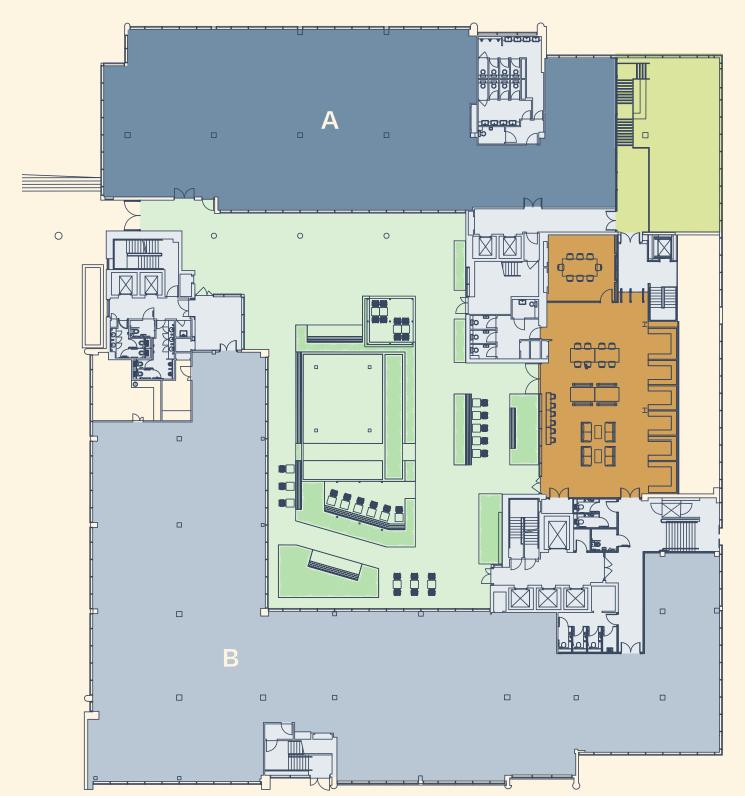

### **Ground Floor**

- A 6,656 sq ft / 618.3 sq m
- B 11,496 sq ft / 1,068.0 sq m

Lower Second Street